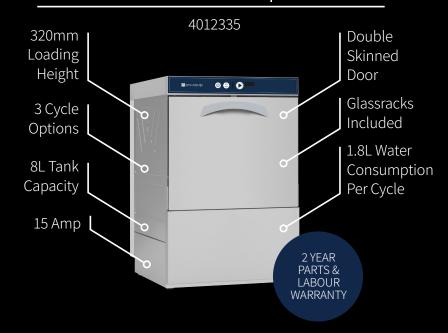

INNOVATIVE DISHWASHERS & GLASSWASHERS



Made In Italy | 2 Year Parts & Labour Warranty | Low Water Consumption | Multi-Cycle



OUR NEW & EXCLUSIVE RANGE OF PRO.EQUIP DISHWASHERS & GLASSWASHERS FEATURE:

## **Fully Pressed Wash Tank**

A pressed finish with no welds, joins, or square edges for a cleaner, more efficient machine.

### **Dual Outlet Wash Pump**

The increased water flow aids in the cleaning performance, giving you a sparkling finish with every cycle.

### **Inbuilt Self-Diagnosis**

Troubleshoot quickly and easily with the inbuilt self-diagnosis functionality.

#### Ready To Install

Complete with in-built drain pump, detergent and rinse-aid dispensers.

# **GLASSWASHER** | PE435



# **DISHWASHER** | PE500



View the range online, visit your closest store or contact your dedicated representative for more information.